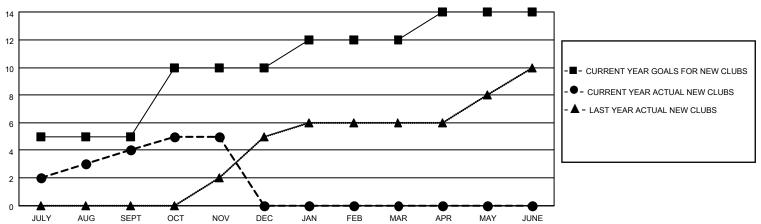

### GOALS AND ACTUAL NEW CLUBS CUMULATIVE

## District 3234D1

| Clubs                 |               |           |               | Members               |                        |                         |                                                    |
|-----------------------|---------------|-----------|---------------|-----------------------|------------------------|-------------------------|----------------------------------------------------|
| RESULTS FOR 2021-2022 |               |           |               | RESULTS FOR 2021-2022 |                        |                         |                                                    |
| QUARTER               | NEW CLUB GOAL | NEW CLUBS | DROPPED CLUBS | QUARTER MEME          | BER GROWTH NET<br>GOAL | MEMBER GROWTH<br>ACTUAL | DROPPED<br>MEMBERS ACTUAL<br>(including transfers) |
| JULY/AUG/SEPT         | 5             | 4         | 0             | JULY/AUG/SEPT         | 100                    | 194                     | 32                                                 |
| OCT/NOV/DEC           | 5             | 1         | 0             | OCT/NOV/DEC           | 100                    | 37                      | 9                                                  |
| JAN/FEB/MAR           | 2             | 0         | 0             | JAN/FEB/MAR           | 25                     | 0                       | 0                                                  |
| APR/MAY/JUNE          | 2             | 0         | 0             | APR/MAY/JUNE          | 25                     | 0                       | 0                                                  |