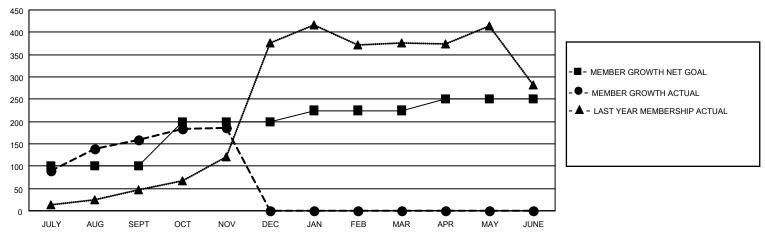

### GOALS AND ACTUAL MEMBERS CUMULATIVE

| DROPPED CLUBS: 0 |    | 24 CLUBS OF 73 ADDED 1 OR<br>MORE NEW MEMBERS | GENDER DISTRIBUTION                 |                           |  |
|------------------|----|-----------------------------------------------|-------------------------------------|---------------------------|--|
|                  |    | INIONE NEW WIEWIBERS                          | MALE<br>FEMALE                      | 1,906 (72.17%)            |  |
|                  |    |                                               | NON BINARY                          | 735 (27.83%)<br>0 (0.00%) |  |
| DROPPED MEMBERS  |    |                                               | PREFER NOT TO ANSWER                | 0 (0.00%)                 |  |
| DECEASED         | 7  |                                               | FREIER NOT TO ANSWER                | 0 (0.00 70)               |  |
| CLUB CANCELLED   | 0  | CLICK HERE FOR CUMULATIVE                     | TOTAL FAMILY UNIT MEMBERS           | 949                       |  |
| OTHER            | 34 | MEMBERSHIP DATA                               |                                     |                           |  |
| TOTAL            | 41 |                                               | FAMILY MEMBERS PAYING HALF DUES 490 |                           |  |
|                  |    |                                               |                                     |                           |  |

## District 3234D1

| Clubs                 |               |           |               | Members               |                        |                         |                                                    |
|-----------------------|---------------|-----------|---------------|-----------------------|------------------------|-------------------------|----------------------------------------------------|
| RESULTS FOR 2021-2022 |               |           |               | RESULTS FOR 2021-2022 |                        |                         |                                                    |
| QUARTER               | NEW CLUB GOAL | NEW CLUBS | DROPPED CLUBS | QUARTER MEME          | BER GROWTH NET<br>GOAL | MEMBER GROWTH<br>ACTUAL | DROPPED<br>MEMBERS ACTUAL<br>(including transfers) |
| JULY/AUG/SEPT         | 5             | 4         | 0             | JULY/AUG/SEPT         | 100                    | 194                     | 32                                                 |
| OCT/NOV/DEC           | 5             | 1         | 0             | OCT/NOV/DEC           | 100                    | 37                      | 9                                                  |
| JAN/FEB/MAR           | 2             | 0         | 0             | JAN/FEB/MAR           | 25                     | 0                       | 0                                                  |
| APR/MAY/JUNE          | 2             | 0         | 0             | APR/MAY/JUNE          | 25                     | 0                       | 0                                                  |